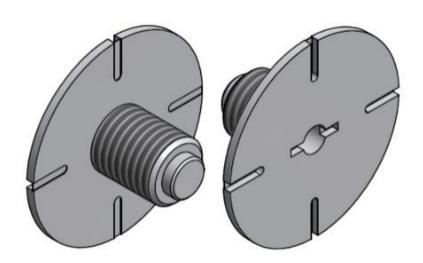

The nailing plates KU-02 are used for affixing the PSA or PSAD reinforcement coupler to the formwork with nails. These are suitable for fixing the PSA reinforcement coupler to the surface of the concrete units.