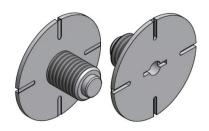

The nailing plates KU-02 are used for affixing the PSA or PSAD reinforcement coupler to the formwork with nails. These are suitable for fixing the PSA reinforcement coupler to the surface of the concrete units.