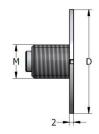

### **PLASTIC NAILING PLATE KU-02**

| KU-02     | Product no. | Thread | Diam. D | Thickness |
|-----------|-------------|--------|---------|-----------|
|           |             | M      | [mm]    | [mm]      |
| KU-02-M12 | 46050       | M12    | 50      | 2         |
| KU-02-M16 | 47113       | M16    | 50      | 2         |
| KU-02-M20 | 47114       | M20    | 50      | 2         |
| KU-02-M24 | 47115       | M24    | 50      | 2         |